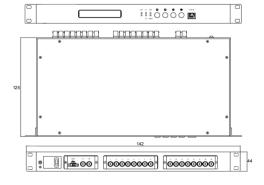

Environment
Operating temperature -20°C →+70°C
Storage temperature -40°C →+85°C
Relative humidity 5-95% no condensation
Quality Assurance
MTBF: 360,000 hrs
Warranty: 5 years

Structure
Dimensions 40mm×125mm×142mm(W×H×D)

Power Access

5pin 5.08mm terminals Power Input: 220VAC P1&P2 Dual redundant power supplies

Installation

Rack mounting

Ground protection

Machanical Drawing