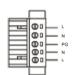

Indicator light
Operation indicator for Run
Power indicator:SYNC
Power indicator:HOLD
Power indicator:PWR
Interface indicator:Link/ACT,Speed

Clock function

Support TOD external clock input

Support 1 way TOD output