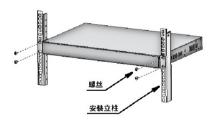

Power Access

5pin 5.08mm terminals Power Input: 220VAC P1&P2 Dual redundant power supplies

Installation

Rack mounting

Ground protection

Machanical Drawing